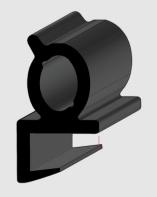

# **CLIP-ON BULB SEALS**

Our Clip-On Bulb Seals can be made with various materials including rubber and plastic.

These seals can be designed with various applications of clip gap widths and bulb heights as needed to provide an acceptable seal.

## SIDE BULBS