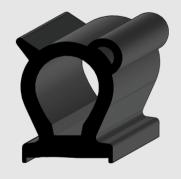

# **CLIP-ON BULB SEALS**

Our Clip-On Bulb Seals can be made with various materials including rubber and plastic.

These seals can be designed with various applications of clip gap widths and bulb heights as needed to provide an acceptable seal.