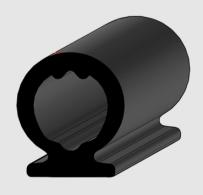

# **CLIP-ON BULB SEALS**

Our Clip-On Bulb Seals can be made with various materials including rubber and plastic.

These seals can be designed with various applications of clip gap widths and bulb heights as needed to provide an acceptable seal.

## TOP BULBS